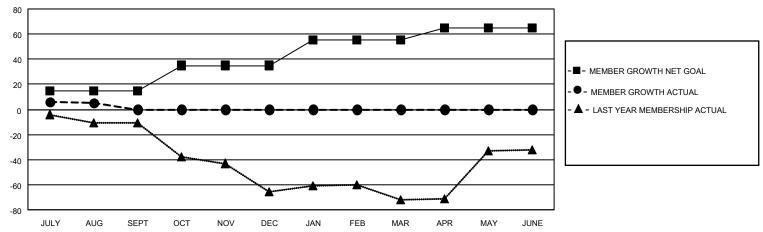

#### GOALS AND ACTUAL MEMBERS CUMULATIVE

| DROPPED CLUBS: 0 |   | 4 CLUBS OF 54 ADDED 1 OR<br>MORE NEW MEMBERS | GENDER DISTRIBUTION                 |              |  |
|------------------|---|----------------------------------------------|-------------------------------------|--------------|--|
|                  |   | MONE NEW MEMBERS                             | MALE                                | 757 (71.75%) |  |
|                  |   |                                              | FEMALE 298 (28.25%)                 |              |  |
| DROPPED MEMBERS  |   |                                              | NON BINARY                          | 0 (0.00%)    |  |
|                  |   |                                              | PREFER NOT TO ANSWER 0 (0.00%)      |              |  |
| DECEASED         | 0 |                                              |                                     |              |  |
| CLUB CANCELLED   | 0 | CLICK HERE FOR CUMULATIVE                    | TOTAL FAMILY UNIT MEMBERS           | 198          |  |
| OTHER 3          |   | MEMBERSHIP DATA                              |                                     |              |  |
| TOTAL            | 3 |                                              | FAMILY MEMBERS PAYING HALF DUES 100 |              |  |
|                  |   |                                              |                                     |              |  |

## District 5 SKN

| Clubs RESULTS FOR 2023-2024 |   |   |   | Members RESULTS FOR 2023-2024 |    |   |   |
|-----------------------------|---|---|---|-------------------------------|----|---|---|
|                             |   |   |   |                               |    |   |   |
| JULY/AUG/SEPT               | 0 | 0 | 0 | JULY/AUG/SEPT                 | 15 | 9 | 3 |
| OCT/NOV/DEC                 | 0 | 0 | 0 | OCT/NOV/DEC                   | 20 | 0 | 0 |
| JAN/FEB/MAR                 | 0 | 0 | 0 | JAN/FEB/MAR                   | 20 | 0 | 0 |
| APR/MAY/JUNE                | 3 | 0 | 0 | APR/MAY/JUNE                  | 10 | 0 | 0 |