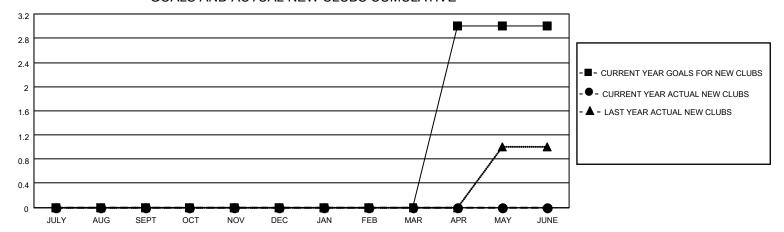

#### GOALS AND ACTUAL NEW CLUBS CUMULATIVE

## District 5 SKN

| Clubs RESULTS FOR 2023-2024 |   |   |   | Members RESULTS FOR 2023-2024 |    |   |   |
|-----------------------------|---|---|---|-------------------------------|----|---|---|
|                             |   |   |   |                               |    |   |   |
| JULY/AUG/SEPT               | 0 | 0 | 0 | JULY/AUG/SEPT                 | 15 | 9 | 3 |
| OCT/NOV/DEC                 | 0 | 0 | 0 | OCT/NOV/DEC                   | 20 | 0 | 0 |
| JAN/FEB/MAR                 | 0 | 0 | 0 | JAN/FEB/MAR                   | 20 | 0 | 0 |
| APR/MAY/JUNE                | 3 | 0 | 0 | APR/MAY/JUNE                  | 10 | 0 | 0 |